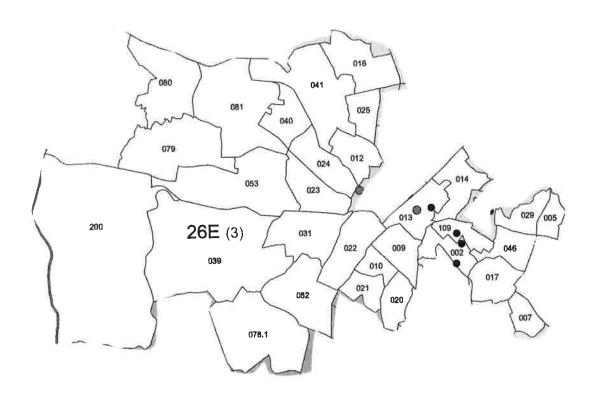

# NC DISTRICT COURT JUDGE DISTRICT 05 (HOGSTON) (VOTE FOR 1) Precincts Reported: 63 of 63

51,396 100.00%

James H. Faison III

| NAME ON BALLOT                                                     | PARTY          | BALLOT<br>COUNT | PERCENT |
|--------------------------------------------------------------------|----------------|-----------------|---------|
| Chad E. Hogston                                                    |                | 45,402          | 100.00% |
| NC DISTRICT COURT JUDGE DISTRICT 07 Precincts Reported: 72 of 72   | (COOPER) (VOT  | E FOR 1)        |         |
| NAME ON BALLOT                                                     | PARTY          | BALLOT<br>COUNT | PERCENT |
| Pell Cooper                                                        |                | 47,589          | 100.00% |
| NC DISTRICT COURT JUDGE DISTRICT 07 Precincts Reported: 72 of 72   | (HARPER) (VOT  | E FOR 1)        |         |
| NAME ON BALLOT                                                     | PARTY          | BALLOT<br>COUNT | PERCENT |
| Wayne Shelton Boyette                                              |                | 35,756          | 53.31%  |
| Lamont Wiggins                                                     |                | 31,316          | 46.69%  |
| NC DISTRICT COURT JUDGE DISTRICT 08 Precincts Reported: 62 of 62   | (HEATH) (VOTE  | FOR 1)          |         |
| NAME ON BALLOT                                                     | PARTY          | BALLOT<br>COUNT | PERÇENT |
| Beth Heath                                                         |                | 40,256          | 100.00% |
| NC DISTRICT COURT JUDGE DISTRICT 09                                | A (GALLOWAY)   | VOTE FOR        |         |
| 1) Precincts Reported: 24 of 24                                    |                |                 |         |
| NAME ON BALLOT                                                     | PARTY          | BALLOT<br>COUNT | PERCENT |
| Mark Galloway                                                      |                | 15,959          | 100.00% |
| NC DISTRICT COURT JUDGE DISTRICT 09 Precincts Reported: 19 of 19   | B (BANKS) (VOT | E FOR 1)        |         |
| NAME ON BALLOT                                                     | PARTY          | BALLOT<br>COUNT | PERCENT |
| J. Henry Banks                                                     |                | 8,109           | 100.00% |
| NC DISTRICT COURT JUDGE DISTRICT 10 Precincts Reported: 200 of 200 | (BAILEY) (VOTI | FOR 1)          |         |
| NAME ON BALLOT                                                     | PARTY          |                 | PERCENT |

NC DISTRICT COURT JUDGE DISTRICT 16A (MCILWAIN) (VOTE FOR 1)

25,938 100.00%

Precincts Reported: 52 of 52

Regina M. Joe

| PARTY           | BALLOT<br>COUNT                                                                                                | PERCENT                                                                                                                                                                                                                                                                                                           |
|-----------------|----------------------------------------------------------------------------------------------------------------|-------------------------------------------------------------------------------------------------------------------------------------------------------------------------------------------------------------------------------------------------------------------------------------------------------------------|
|                 | 22,999                                                                                                         | 100.00%                                                                                                                                                                                                                                                                                                           |
| B (CARMICAL) (  | VOTE FOR                                                                                                       |                                                                                                                                                                                                                                                                                                                   |
|                 |                                                                                                                |                                                                                                                                                                                                                                                                                                                   |
| PARTY           | BALLOT<br>COUNT                                                                                                | PERCENT                                                                                                                                                                                                                                                                                                           |
|                 | 16,329                                                                                                         | 100.00%                                                                                                                                                                                                                                                                                                           |
| B (CARTER) (VO  | TE FOR 1)                                                                                                      |                                                                                                                                                                                                                                                                                                                   |
| PARTY           | BALLOT<br>COUNT                                                                                                | PERCENT                                                                                                                                                                                                                                                                                                           |
|                 | 16,735                                                                                                         | 100.00%                                                                                                                                                                                                                                                                                                           |
| B (RICHARDSON   | ) (VOTE                                                                                                        |                                                                                                                                                                                                                                                                                                                   |
| PARTY           | BALLOT<br>COUNT                                                                                                | PERCENT                                                                                                                                                                                                                                                                                                           |
|                 | 17,602                                                                                                         | 100.00%                                                                                                                                                                                                                                                                                                           |
| 'A (ALLEN) (VOT | E FOR 1)                                                                                                       |                                                                                                                                                                                                                                                                                                                   |
| PARTY           | BALLOT<br>COUNT                                                                                                | PERCENT                                                                                                                                                                                                                                                                                                           |
|                 | 12,453                                                                                                         | 50.72%                                                                                                                                                                                                                                                                                                            |
|                 | 12,099                                                                                                         | 49.28%                                                                                                                                                                                                                                                                                                            |
| /A (WILKINS) (V | OTE FOR 1)                                                                                                     |                                                                                                                                                                                                                                                                                                                   |
| PARTY           | BALLOT<br>COUNT                                                                                                | PERCENT                                                                                                                                                                                                                                                                                                           |
|                 | 12,047                                                                                                         | 50.15%                                                                                                                                                                                                                                                                                                            |
|                 | 11,973                                                                                                         | 49.85%                                                                                                                                                                                                                                                                                                            |
|                 | PARTY  PARTY | PARTY COUNT 22,999  BB (CARMICAL) (VOTE FOR  PARTY BALLOT COUNT 16,329  BB (CARTER) (VOTE FOR 1)  PARTY BALLOT COUNT 16,735  BB (RICHARDSON) (VOTE  PARTY BALLOT COUNT 17,602  VA (ALLEN) (VOTE FOR 1)  PARTY BALLOT COUNT 17,602  VA (ALLEN) (VOTE FOR 1)  BALLOT COUNT 12,453 12,099  VA (WILKINS) (VOTE FOR 1) |

### NC DISTRICT COURT JUDGE DISTRICT 17B (KEY) (VOTE FOR 1) Precincts Reported: 49 of 49

| NAME ON BALLOT                                                                           | PARTY             | BALLOT<br>COUNT | PERCENT |
|------------------------------------------------------------------------------------------|-------------------|-----------------|---------|
| Spencer G. Key, Jr.                                                                      |                   | 20,289          | 100.00% |
| NC DISTRICT COURT JUDGE DISTRICT 1 Precincts Reported: 49 of 49                          | .7B (NEAVES) (VOI | TE FOR 1)       |         |
| NAME ON BALLOT                                                                           | PARTY             | BALLOT<br>COUNT | PERCENT |
| Charles M. (Chuck) Neaves, Jr.                                                           |                   | 21,515          | 100.00% |
| NC DISTRICT COURT JUDGE DISTRICT 1 Precincts Reported: 49 of 49                          | .7B (PUCKETT) (VO | TE FOR 1)       |         |
| NAME ON BALLOT                                                                           | PARTY             | BALLOT<br>COUNT | PERCENT |
| Angela B. Puckett                                                                        |                   | 21,603          | 100.00% |
| NC DISTRICT COURT JUDGE DISTRICT 18 (ENOCHS) (VOTE FOR 1) Precincts Reported: 165 of 165 |                   |                 |         |
| NAME ON BALLOT                                                                           | PARTY             | BALLOT<br>COUNT | PERCENT |
| Wendy M. Enochs                                                                          |                   | 97,910          | 100.00% |
| NC DISTRICT COURT JUDGE DISTRICT 1 Precincts Reported: 165 of 165                        | .8 (JARRELL) (VOT | E FOR 1)        |         |
| NAME ON BALLOT                                                                           | PARTY             | BALLOT<br>COUNT | PERCENT |
| H. Thomas (Tom) Jarrell, Jr.                                                             | ::                | 98,338          | 100.00% |
| NC DISTRICT COURT JUDGE DISTRICT 1                                                       | 19A (CLONINGER)   | (VOTE FOR       | 2       |
| 1) Precincts Reported: 46 of 46                                                          |                   |                 |         |
| NAME ON BALLOT                                                                           | PARTY             | BALLOT<br>COUNT | PERCENT |
| Brent Cloninger                                                                          |                   | 27,240          | 63.24%  |