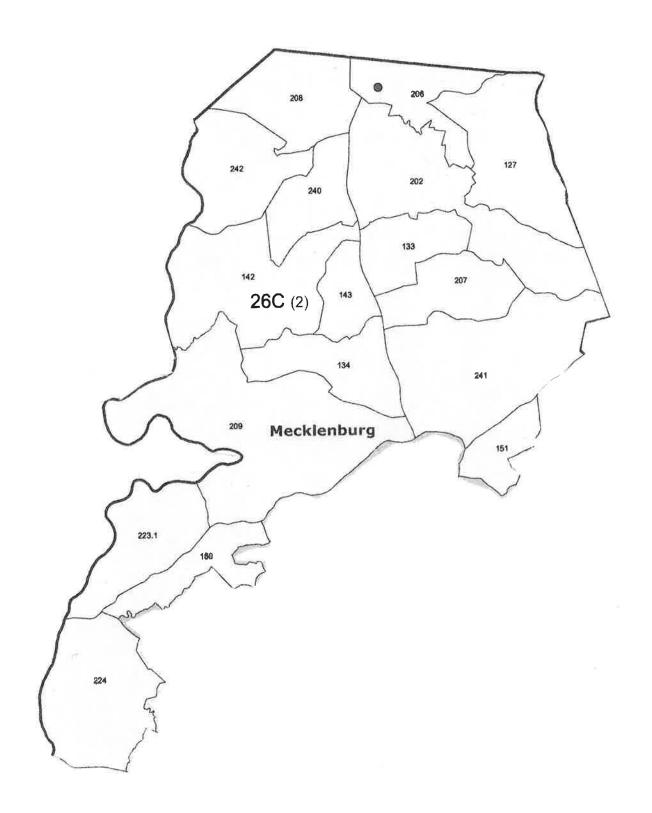

NC DISTRICT COURT JUDGE DISTRICT 16A (MCILWAIN) (VOTE FOR 1)

25,938 100.00%

Precincts Reported: 52 of 52

Regina M. Joe

| PARTY           | BALLOT<br>COUNT                                                                                                | PERCENT                                                                                                                                                                                                                                                                                                           |
|-----------------|----------------------------------------------------------------------------------------------------------------|-------------------------------------------------------------------------------------------------------------------------------------------------------------------------------------------------------------------------------------------------------------------------------------------------------------------|
|                 | 22,999                                                                                                         | 100.00%                                                                                                                                                                                                                                                                                                           |
| B (CARMICAL) (  | VOTE FOR                                                                                                       |                                                                                                                                                                                                                                                                                                                   |
|                 |                                                                                                                |                                                                                                                                                                                                                                                                                                                   |
| PARTY           | BALLOT<br>COUNT                                                                                                | PERCENT                                                                                                                                                                                                                                                                                                           |
|                 | 16,329                                                                                                         | 100.00%                                                                                                                                                                                                                                                                                                           |
| B (CARTER) (VO  | TE FOR 1)                                                                                                      |                                                                                                                                                                                                                                                                                                                   |
| PARTY           | BALLOT<br>COUNT                                                                                                | PERCENT                                                                                                                                                                                                                                                                                                           |
|                 | 16,735                                                                                                         | 100.00%                                                                                                                                                                                                                                                                                                           |
| B (RICHARDSON   | ) (VOTE                                                                                                        |                                                                                                                                                                                                                                                                                                                   |
| PARTY           | BALLOT<br>COUNT                                                                                                | PERCENT                                                                                                                                                                                                                                                                                                           |
|                 | 17,602                                                                                                         | 100.00%                                                                                                                                                                                                                                                                                                           |
| 'A (ALLEN) (VOT | E FOR 1)                                                                                                       |                                                                                                                                                                                                                                                                                                                   |
| PARTY           | BALLOT<br>COUNT                                                                                                | PERCENT                                                                                                                                                                                                                                                                                                           |
|                 | 12,453                                                                                                         | 50.72%                                                                                                                                                                                                                                                                                                            |
|                 | 12,099                                                                                                         | 49.28%                                                                                                                                                                                                                                                                                                            |
| /A (WILKINS) (V | OTE FOR 1)                                                                                                     |                                                                                                                                                                                                                                                                                                                   |
| PARTY           | BALLOT<br>COUNT                                                                                                | PERCENT                                                                                                                                                                                                                                                                                                           |
|                 | 12,047                                                                                                         | 50.15%                                                                                                                                                                                                                                                                                                            |
|                 | 11,973                                                                                                         | 49.85%                                                                                                                                                                                                                                                                                                            |
|                 | PARTY  PARTY | PARTY COUNT 22,999  BB (CARMICAL) (VOTE FOR  PARTY BALLOT COUNT 16,329  BB (CARTER) (VOTE FOR 1)  PARTY BALLOT COUNT 16,735  BB (RICHARDSON) (VOTE  PARTY BALLOT COUNT 17,602  VA (ALLEN) (VOTE FOR 1)  PARTY BALLOT COUNT 17,602  VA (ALLEN) (VOTE FOR 1)  BALLOT COUNT 12,453 12,099  VA (WILKINS) (VOTE FOR 1) |