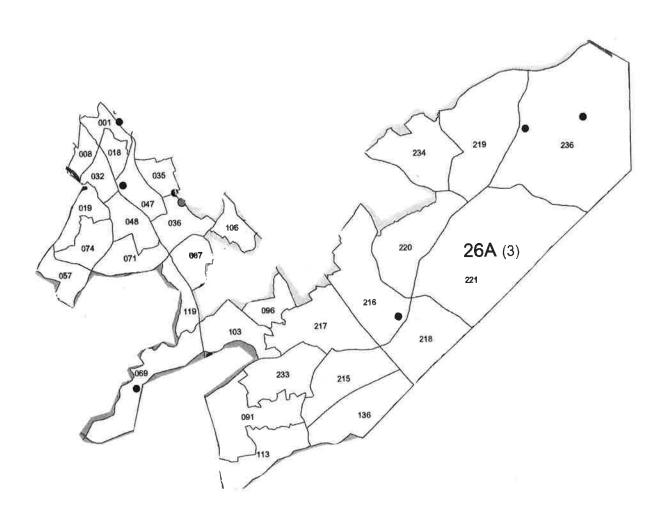

# NC DISTRICT COURT JUDGE DISTRICT 05 (HOGSTON) (VOTE FOR 1) Precincts Reported: 63 of 63

51,396 100.00%

James H. Faison III

| NAME ON BALLOT                                                     | PARTY          | BALLOT<br>COUNT | PERCENT |
|--------------------------------------------------------------------|----------------|-----------------|---------|
| Chad E. Hogston                                                    |                | 45,402          | 100.00% |
| NC DISTRICT COURT JUDGE DISTRICT 07 Precincts Reported: 72 of 72   | (COOPER) (VOT  | E FOR 1)        |         |
| NAME ON BALLOT                                                     | PARTY          | BALLOT<br>COUNT | PERCENT |
| Pell Cooper                                                        |                | 47,589          | 100.00% |
| NC DISTRICT COURT JUDGE DISTRICT 07 Precincts Reported: 72 of 72   | (HARPER) (VOT  | E FOR 1)        |         |
| NAME ON BALLOT                                                     | PARTY          | BALLOT<br>COUNT | PERCENT |
| Wayne Shelton Boyette                                              |                | 35,756          | 53.31%  |
| Lamont Wiggins                                                     |                | 31,316          | 46.69%  |
| NC DISTRICT COURT JUDGE DISTRICT 08 Precincts Reported: 62 of 62   | (HEATH) (VOTE  | FOR 1)          |         |
| NAME ON BALLOT                                                     | PARTY          | BALLOT<br>COUNT | PERÇENT |
| Beth Heath                                                         |                | 40,256          | 100.00% |
| NC DISTRICT COURT JUDGE DISTRICT 09                                | A (GALLOWAY)   | VOTE FOR        |         |
| 1) Precincts Reported: 24 of 24                                    |                |                 |         |
| NAME ON BALLOT                                                     | PARTY          | BALLOT<br>COUNT | PERCENT |
| Mark Galloway                                                      |                | 15,959          | 100.00% |
| NC DISTRICT COURT JUDGE DISTRICT 09 Precincts Reported: 19 of 19   | B (BANKS) (VOT | E FOR 1)        |         |
| NAME ON BALLOT                                                     | PARTY          | BALLOT<br>COUNT | PERCENT |
| J. Henry Banks                                                     |                | 8,109           | 100.00% |
| NC DISTRICT COURT JUDGE DISTRICT 10 Precincts Reported: 200 of 200 | (BAILEY) (VOTI | FOR 1)          |         |
| NAME ON BALLOT                                                     | PARTY          |                 | PERCENT |

NC DISTRICT COURT JUDGE DISTRICT 16A (MCILWAIN) (VOTE FOR 1)

25,938 100.00%

Precincts Reported: 52 of 52

Regina M. Joe

| PARTY           | BALLOT<br>COUNT                                                                                                | PERCENT                                                                                                                                                                                                                                                                                                           |
|-----------------|----------------------------------------------------------------------------------------------------------------|-------------------------------------------------------------------------------------------------------------------------------------------------------------------------------------------------------------------------------------------------------------------------------------------------------------------|
|                 | 22,999                                                                                                         | 100.00%                                                                                                                                                                                                                                                                                                           |
| B (CARMICAL) (  | VOTE FOR                                                                                                       |                                                                                                                                                                                                                                                                                                                   |
|                 |                                                                                                                |                                                                                                                                                                                                                                                                                                                   |
| PARTY           | BALLOT<br>COUNT                                                                                                | PERCENT                                                                                                                                                                                                                                                                                                           |
|                 | 16,329                                                                                                         | 100.00%                                                                                                                                                                                                                                                                                                           |
| B (CARTER) (VO  | TE FOR 1)                                                                                                      |                                                                                                                                                                                                                                                                                                                   |
| PARTY           | BALLOT<br>COUNT                                                                                                | PERCENT                                                                                                                                                                                                                                                                                                           |
|                 | 16,735                                                                                                         | 100.00%                                                                                                                                                                                                                                                                                                           |
| B (RICHARDSON   | ) (VOTE                                                                                                        |                                                                                                                                                                                                                                                                                                                   |
| PARTY           | BALLOT<br>COUNT                                                                                                | PERCENT                                                                                                                                                                                                                                                                                                           |
|                 | 17,602                                                                                                         | 100.00%                                                                                                                                                                                                                                                                                                           |
| 'A (ALLEN) (VOT | E FOR 1)                                                                                                       |                                                                                                                                                                                                                                                                                                                   |
| PARTY           | BALLOT<br>COUNT                                                                                                | PERCENT                                                                                                                                                                                                                                                                                                           |
|                 | 12,453                                                                                                         | 50.72%                                                                                                                                                                                                                                                                                                            |
|                 | 12,099                                                                                                         | 49.28%                                                                                                                                                                                                                                                                                                            |
| /A (WILKINS) (V | OTE FOR 1)                                                                                                     |                                                                                                                                                                                                                                                                                                                   |
| PARTY           | BALLOT<br>COUNT                                                                                                | PERCENT                                                                                                                                                                                                                                                                                                           |
|                 | 12,047                                                                                                         | 50.15%                                                                                                                                                                                                                                                                                                            |
|                 | 11,973                                                                                                         | 49.85%                                                                                                                                                                                                                                                                                                            |
|                 | PARTY  PARTY | PARTY COUNT 22,999  BB (CARMICAL) (VOTE FOR  PARTY BALLOT COUNT 16,329  BB (CARTER) (VOTE FOR 1)  PARTY BALLOT COUNT 16,735  BB (RICHARDSON) (VOTE  PARTY BALLOT COUNT 17,602  VA (ALLEN) (VOTE FOR 1)  PARTY BALLOT COUNT 17,602  VA (ALLEN) (VOTE FOR 1)  BALLOT COUNT 12,453 12,099  VA (WILKINS) (VOTE FOR 1) |