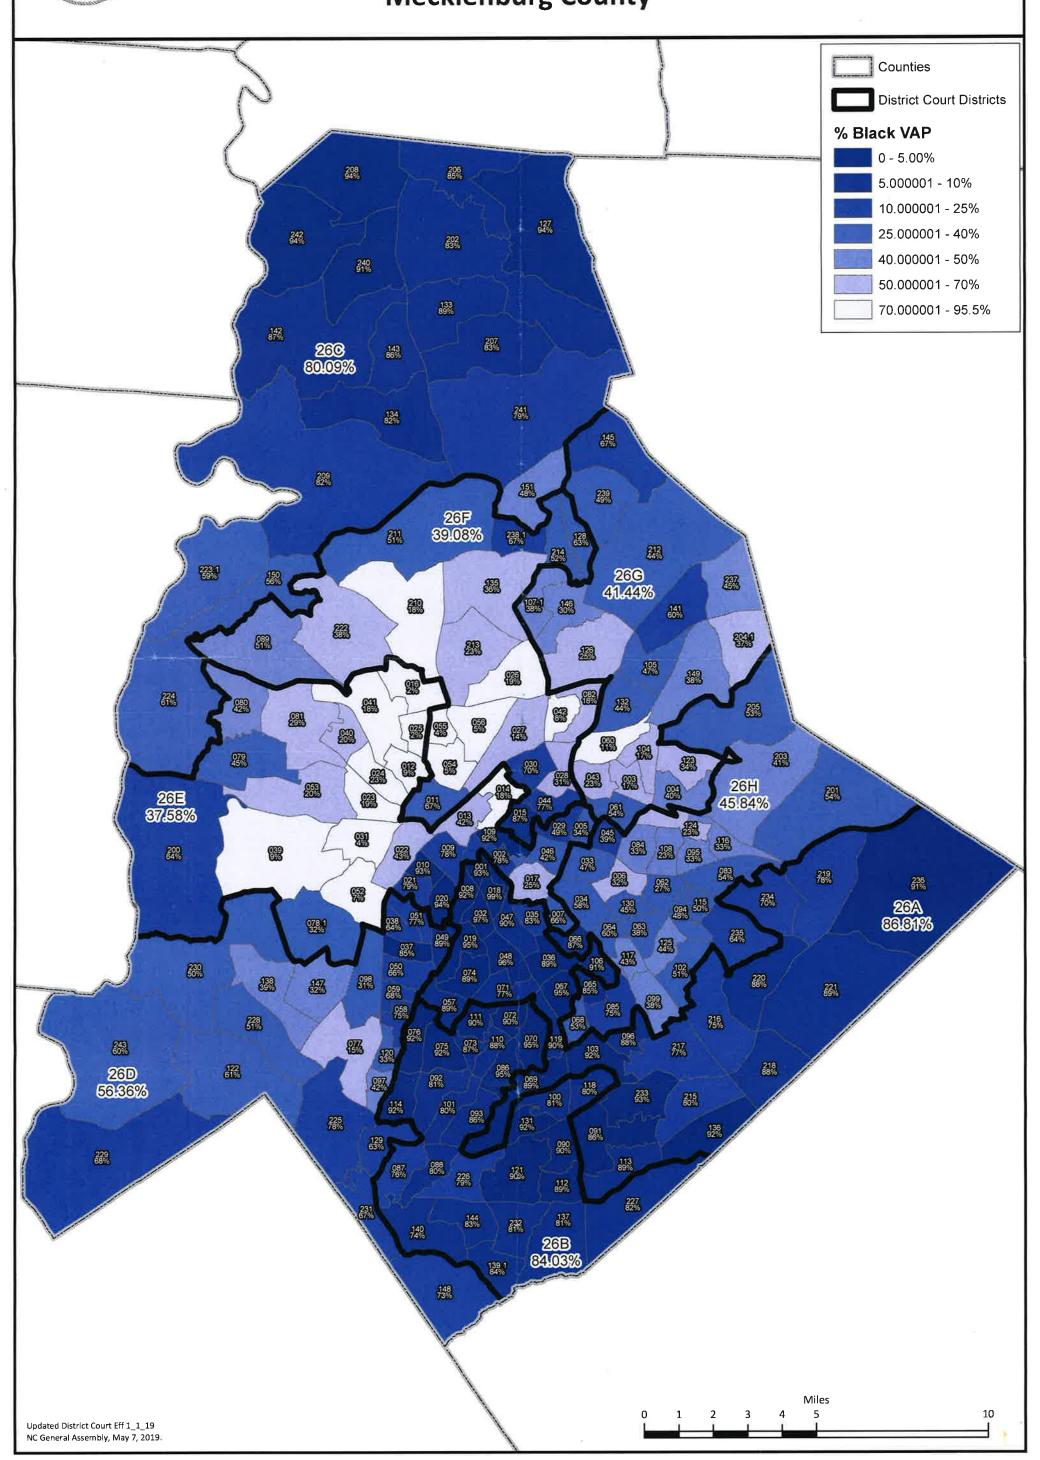

Absentee Request (0)

~

For more information, please contact the Mecklenburg County Board of Elections.

© 2014-2019 NC State Board of Elections

**BLACK or AFRICAN AMERICAN** 

NOT HISPANIC or NOT LATINO

**FEMALE** 

10/06/1997

Yes

#### Voter Details 🔨

LAURENE LEE CALLENDER 19836 OAK LEAF CIR CORNELIUS, NC 28031

County: MECKLENBURG

Status: ACTIVE

**Voter Reg Num:** 000099874458

**NCID:** CW717724

Party: DEM

Race: BLACK or AFRICAN AMERICAN

Craig Croom 132,318 51.55%

Charles Gilliam 124,377 48.45%

NC DISTRICT COURT JUDGE DISTRICT 10 (GREGORY) (VOTE FOR 1)
Precincts Reported: 200 of 200

NAME ON BALLOT PARTY BALLOT COUNT PERCENT

Keith Gregory 180,061 100.00%

NC DISTRICT COURT JUDGE DISTRICT 10 (MANGUM) (VOTE FOR 1)
Precincts Reported: 200 of 200

NAME ON BALLOT PARTY BALLOT COUNT COUNT

Ned W. Mangum 187,908 100.00%

NC DISTRICT COURT JUDGE DISTRICT 10 (MEYER) (VOTE FOR 1)
Precincts Reported: 200 of 200

NC DISTRICT COURT JUDGE DISTRICT 16A (MCILWAIN) (VOTE FOR 1)

25,938 100.00%

Precincts Reported: 52 of 52

Regina M. Joe

| PARTY           | BALLOT<br>COUNT                                                                                                | PERCENT                                                                                                                                                                                                                                                                                                           |
|-----------------|----------------------------------------------------------------------------------------------------------------|-------------------------------------------------------------------------------------------------------------------------------------------------------------------------------------------------------------------------------------------------------------------------------------------------------------------|
|                 | 22,999                                                                                                         | 100.00%                                                                                                                                                                                                                                                                                                           |
| B (CARMICAL) (  | VOTE FOR                                                                                                       |                                                                                                                                                                                                                                                                                                                   |
|                 |                                                                                                                |                                                                                                                                                                                                                                                                                                                   |
| PARTY           | BALLOT<br>COUNT                                                                                                | PERCENT                                                                                                                                                                                                                                                                                                           |
|                 | 16,329                                                                                                         | 100.00%                                                                                                                                                                                                                                                                                                           |
| B (CARTER) (VO  | TE FOR 1)                                                                                                      |                                                                                                                                                                                                                                                                                                                   |
| PARTY           | BALLOT<br>COUNT                                                                                                | PERCENT                                                                                                                                                                                                                                                                                                           |
|                 | 16,735                                                                                                         | 100.00%                                                                                                                                                                                                                                                                                                           |
| B (RICHARDSON   | ) (VOTE                                                                                                        |                                                                                                                                                                                                                                                                                                                   |
| PARTY           | BALLOT<br>COUNT                                                                                                | PERCENT                                                                                                                                                                                                                                                                                                           |
|                 | 17,602                                                                                                         | 100.00%                                                                                                                                                                                                                                                                                                           |
| 'A (ALLEN) (VOT | E FOR 1)                                                                                                       |                                                                                                                                                                                                                                                                                                                   |
| PARTY           | BALLOT<br>COUNT                                                                                                | PERCENT                                                                                                                                                                                                                                                                                                           |
|                 | 12,453                                                                                                         | 50.72%                                                                                                                                                                                                                                                                                                            |
|                 | 12,099                                                                                                         | 49.28%                                                                                                                                                                                                                                                                                                            |
| /A (WILKINS) (V | OTE FOR 1)                                                                                                     |                                                                                                                                                                                                                                                                                                                   |
| PARTY           | BALLOT<br>COUNT                                                                                                | PERCENT                                                                                                                                                                                                                                                                                                           |
|                 | 12,047                                                                                                         | 50.15%                                                                                                                                                                                                                                                                                                            |
|                 | 11,973                                                                                                         | 49.85%                                                                                                                                                                                                                                                                                                            |
|                 | PARTY  PARTY | PARTY COUNT 22,999  BB (CARMICAL) (VOTE FOR  PARTY BALLOT COUNT 16,329  BB (CARTER) (VOTE FOR 1)  PARTY BALLOT COUNT 16,735  BB (RICHARDSON) (VOTE  PARTY BALLOT COUNT 17,602  VA (ALLEN) (VOTE FOR 1)  PARTY BALLOT COUNT 17,602  VA (ALLEN) (VOTE FOR 1)  BALLOT COUNT 12,453 12,099  VA (WILKINS) (VOTE FOR 1) |

### NC DISTRICT COURT JUDGE DISTRICT 17B (KEY) (VOTE FOR 1) Precincts Reported: 49 of 49

| NAME ON BALLOT                                                                           | PARTY             | BALLOT<br>COUNT | PERCENT |
|------------------------------------------------------------------------------------------|-------------------|-----------------|---------|
| Spencer G. Key, Jr.                                                                      |                   | 20,289          | 100.00% |
| NC DISTRICT COURT JUDGE DISTRICT 1 Precincts Reported: 49 of 49                          | .7B (NEAVES) (VOI | TE FOR 1)       |         |
| NAME ON BALLOT                                                                           | PARTY             | BALLOT<br>COUNT | PERCENT |
| Charles M. (Chuck) Neaves, Jr.                                                           |                   | 21,515          | 100.00% |
| NC DISTRICT COURT JUDGE DISTRICT 1 Precincts Reported: 49 of 49                          | .7B (PUCKETT) (VO | TE FOR 1)       |         |
| NAME ON BALLOT                                                                           | PARTY             | BALLOT<br>COUNT | PERCENT |
| Angela B. Puckett                                                                        |                   | 21,603          | 100.00% |
| NC DISTRICT COURT JUDGE DISTRICT 18 (ENOCHS) (VOTE FOR 1) Precincts Reported: 165 of 165 |                   |                 |         |
| NAME ON BALLOT                                                                           | PARTY             | BALLOT<br>COUNT | PERCENT |
| Wendy M. Enochs                                                                          |                   | 97,910          | 100.00% |
| NC DISTRICT COURT JUDGE DISTRICT 1 Precincts Reported: 165 of 165                        | .8 (JARRELL) (VOT | E FOR 1)        |         |
| NAME ON BALLOT                                                                           | PARTY             | BALLOT<br>COUNT | PERCENT |
| H. Thomas (Tom) Jarrell, Jr.                                                             | ::                | 98,338          | 100.00% |
| NC DISTRICT COURT JUDGE DISTRICT 1                                                       | 19A (CLONINGER)   | (VOTE FOR       | 2       |
| 1) Precincts Reported: 46 of 46                                                          |                   |                 |         |
| NAME ON BALLOT                                                                           | PARTY             | BALLOT<br>COUNT | PERCENT |
| Brent Cloninger                                                                          |                   | 27,240          | 63.24%  |

Juanita Boger-Allen

15,836 36.76%

| NC DISTRICT COURT JUDGE DISTRICT 19 | A (HAMBY) (VOTE FOR 1) |
|-------------------------------------|------------------------|
| Precincts Reported: 46 of 46        |                        |