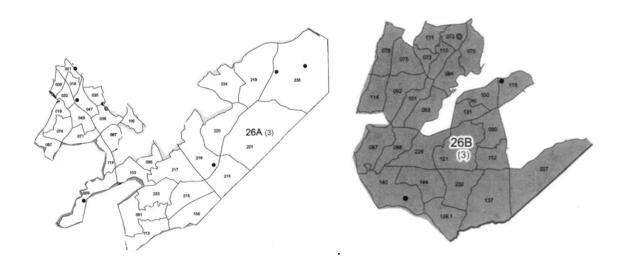

NC DISTRICT COURT JUDGE DISTRICT 16A (MCILWAIN) (VOTE FOR 1)

25,938 100.00%

Precincts Reported: 52 of 52

Regina M. Joe

| PARTY           | BALLOT<br>COUNT                                                                                                | PERCENT                                                                                                                                                                                                                                                                                                           |
|-----------------|----------------------------------------------------------------------------------------------------------------|-------------------------------------------------------------------------------------------------------------------------------------------------------------------------------------------------------------------------------------------------------------------------------------------------------------------|
|                 | 22,999                                                                                                         | 100.00%                                                                                                                                                                                                                                                                                                           |
| B (CARMICAL) (  | VOTE FOR                                                                                                       |                                                                                                                                                                                                                                                                                                                   |
|                 |                                                                                                                |                                                                                                                                                                                                                                                                                                                   |
| PARTY           | BALLOT<br>COUNT                                                                                                | PERCENT                                                                                                                                                                                                                                                                                                           |
|                 | 16,329                                                                                                         | 100.00%                                                                                                                                                                                                                                                                                                           |
| B (CARTER) (VO  | TE FOR 1)                                                                                                      |                                                                                                                                                                                                                                                                                                                   |
| PARTY           | BALLOT<br>COUNT                                                                                                | PERCENT                                                                                                                                                                                                                                                                                                           |
|                 | 16,735                                                                                                         | 100.00%                                                                                                                                                                                                                                                                                                           |
| B (RICHARDSON   | ) (VOTE                                                                                                        |                                                                                                                                                                                                                                                                                                                   |
| PARTY           | BALLOT<br>COUNT                                                                                                | PERCENT                                                                                                                                                                                                                                                                                                           |
|                 | 17,602                                                                                                         | 100.00%                                                                                                                                                                                                                                                                                                           |
| 'A (ALLEN) (VOT | E FOR 1)                                                                                                       |                                                                                                                                                                                                                                                                                                                   |
| PARTY           | BALLOT<br>COUNT                                                                                                | PERCENT                                                                                                                                                                                                                                                                                                           |
|                 | 12,453                                                                                                         | 50.72%                                                                                                                                                                                                                                                                                                            |
|                 | 12,099                                                                                                         | 49.28%                                                                                                                                                                                                                                                                                                            |
| /A (WILKINS) (V | OTE FOR 1)                                                                                                     |                                                                                                                                                                                                                                                                                                                   |
| PARTY           | BALLOT<br>COUNT                                                                                                | PERCENT                                                                                                                                                                                                                                                                                                           |
|                 | 12,047                                                                                                         | 50.15%                                                                                                                                                                                                                                                                                                            |
|                 | 11,973                                                                                                         | 49.85%                                                                                                                                                                                                                                                                                                            |
|                 | PARTY  PARTY | PARTY COUNT 22,999  BB (CARMICAL) (VOTE FOR  PARTY BALLOT COUNT 16,329  BB (CARTER) (VOTE FOR 1)  PARTY BALLOT COUNT 16,735  BB (RICHARDSON) (VOTE  PARTY BALLOT COUNT 17,602  VA (ALLEN) (VOTE FOR 1)  PARTY BALLOT COUNT 17,602  VA (ALLEN) (VOTE FOR 1)  BALLOT COUNT 12,453 12,099  VA (WILKINS) (VOTE FOR 1) |

### NC DISTRICT COURT JUDGE DISTRICT 17B (KEY) (VOTE FOR 1) Precincts Reported: 49 of 49

| NAME ON BALLOT                                                                           | PARTY             | BALLOT<br>COUNT | PERCENT |
|------------------------------------------------------------------------------------------|-------------------|-----------------|---------|
| Spencer G. Key, Jr.                                                                      |                   | 20,289          | 100.00% |
| NC DISTRICT COURT JUDGE DISTRICT 1 Precincts Reported: 49 of 49                          | .7B (NEAVES) (VOI | TE FOR 1)       |         |
| NAME ON BALLOT                                                                           | PARTY             | BALLOT<br>COUNT | PERCENT |
| Charles M. (Chuck) Neaves, Jr.                                                           |                   | 21,515          | 100.00% |
| NC DISTRICT COURT JUDGE DISTRICT 1 Precincts Reported: 49 of 49                          | .7B (PUCKETT) (VO | TE FOR 1)       |         |
| NAME ON BALLOT                                                                           | PARTY             | BALLOT<br>COUNT | PERCENT |
| Angela B. Puckett                                                                        |                   | 21,603          | 100.00% |
| NC DISTRICT COURT JUDGE DISTRICT 18 (ENOCHS) (VOTE FOR 1) Precincts Reported: 165 of 165 |                   |                 |         |
| NAME ON BALLOT                                                                           | PARTY             | BALLOT<br>COUNT | PERCENT |
| Wendy M. Enochs                                                                          |                   | 97,910          | 100.00% |
| NC DISTRICT COURT JUDGE DISTRICT 1 Precincts Reported: 165 of 165                        | .8 (JARRELL) (VOT | E FOR 1)        |         |
| NAME ON BALLOT                                                                           | PARTY             | BALLOT<br>COUNT | PERCENT |
| H. Thomas (Tom) Jarrell, Jr.                                                             | ::                | 98,338          | 100.00% |
| NC DISTRICT COURT JUDGE DISTRICT 1                                                       | 19A (CLONINGER)   | (VOTE FOR       | 2       |
| 1) Precincts Reported: 46 of 46                                                          |                   |                 |         |
| NAME ON BALLOT                                                                           | PARTY             | BALLOT<br>COUNT | PERCENT |
| Brent Cloninger                                                                          |                   | 27,240          | 63.24%  |

Juanita Boger-Allen

15,836 36.76%

| NC DISTRICT COURT JUDGE DISTRICT 19 | A (HAMBY) (VOTE FOR 1) |
|-------------------------------------|------------------------|
| Precincts Reported: 46 of 46        |                        |