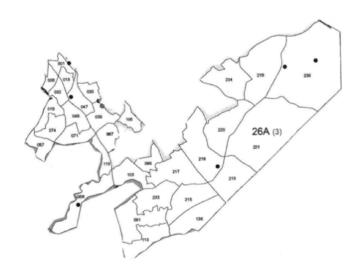

# NC DISTRICT COURT JUDGE DISTRICT 05 (HOGSTON) (VOTE FOR 1) Precincts Reported: 63 of 63

51,396 100.00%

James H. Faison III

| NAME ON BALLOT                                                     | PARTY          | BALLOT<br>COUNT | PERCENT |
|--------------------------------------------------------------------|----------------|-----------------|---------|
| Chad E. Hogston                                                    |                | 45,402          | 100.00% |
| NC DISTRICT COURT JUDGE DISTRICT 07 Precincts Reported: 72 of 72   | (COOPER) (VOT  | E FOR 1)        |         |
| NAME ON BALLOT                                                     | PARTY          | BALLOT<br>COUNT | PERCENT |
| Pell Cooper                                                        |                | 47,589          | 100.00% |
| NC DISTRICT COURT JUDGE DISTRICT 07 Precincts Reported: 72 of 72   | (HARPER) (VOT  | E FOR 1)        |         |
| NAME ON BALLOT                                                     | PARTY          | BALLOT<br>COUNT | PERCENT |
| Wayne Shelton Boyette                                              |                | 35,756          | 53.31%  |
| Lamont Wiggins                                                     |                | 31,316          | 46.69%  |
| NC DISTRICT COURT JUDGE DISTRICT 08 Precincts Reported: 62 of 62   | (HEATH) (VOTE  | FOR 1)          |         |
| NAME ON BALLOT                                                     | PARTY          | BALLOT<br>COUNT | PERÇENT |
| Beth Heath                                                         |                | 40,256          | 100.00% |
| NC DISTRICT COURT JUDGE DISTRICT 09                                | A (GALLOWAY)   | VOTE FOR        |         |
| 1) Precincts Reported: 24 of 24                                    |                |                 |         |
| NAME ON BALLOT                                                     | PARTY          | BALLOT<br>COUNT | PERCENT |
| Mark Galloway                                                      |                | 15,959          | 100.00% |
| NC DISTRICT COURT JUDGE DISTRICT 09 Precincts Reported: 19 of 19   | B (BANKS) (VOT | E FOR 1)        |         |
| NAME ON BALLOT                                                     | PARTY          | BALLOT<br>COUNT | PERCENT |
| J. Henry Banks                                                     |                | 8,109           | 100.00% |
| NC DISTRICT COURT JUDGE DISTRICT 10 Precincts Reported: 200 of 200 | (BAILEY) (VOTI | FOR 1)          |         |
| NAME ON BALLOT                                                     | PARTY          |                 | PERCENT |

NC DISTRICT COURT JUDGE DISTRICT 16A (MCILWAIN) (VOTE FOR 1)

25,938 100.00%

Precincts Reported: 52 of 52

Regina M. Joe

| PARTY           | BALLOT<br>COUNT                                                                                                | PERCENT                                                                                                                                                                                                                                                                                                           |
|-----------------|----------------------------------------------------------------------------------------------------------------|-------------------------------------------------------------------------------------------------------------------------------------------------------------------------------------------------------------------------------------------------------------------------------------------------------------------|
|                 | 22,999                                                                                                         | 100.00%                                                                                                                                                                                                                                                                                                           |
| B (CARMICAL) (  | VOTE FOR                                                                                                       |                                                                                                                                                                                                                                                                                                                   |
|                 |                                                                                                                |                                                                                                                                                                                                                                                                                                                   |
| PARTY           | BALLOT<br>COUNT                                                                                                | PERCENT                                                                                                                                                                                                                                                                                                           |
|                 | 16,329                                                                                                         | 100.00%                                                                                                                                                                                                                                                                                                           |
| B (CARTER) (VO  | TE FOR 1)                                                                                                      |                                                                                                                                                                                                                                                                                                                   |
| PARTY           | BALLOT<br>COUNT                                                                                                | PERCENT                                                                                                                                                                                                                                                                                                           |
|                 | 16,735                                                                                                         | 100.00%                                                                                                                                                                                                                                                                                                           |
| B (RICHARDSON   | ) (VOTE                                                                                                        |                                                                                                                                                                                                                                                                                                                   |
| PARTY           | BALLOT<br>COUNT                                                                                                | PERCENT                                                                                                                                                                                                                                                                                                           |
|                 | 17,602                                                                                                         | 100.00%                                                                                                                                                                                                                                                                                                           |
| 'A (ALLEN) (VOT | E FOR 1)                                                                                                       |                                                                                                                                                                                                                                                                                                                   |
| PARTY           | BALLOT<br>COUNT                                                                                                | PERCENT                                                                                                                                                                                                                                                                                                           |
|                 | 12,453                                                                                                         | 50.72%                                                                                                                                                                                                                                                                                                            |
|                 | 12,099                                                                                                         | 49.28%                                                                                                                                                                                                                                                                                                            |
| /A (WILKINS) (V | OTE FOR 1)                                                                                                     |                                                                                                                                                                                                                                                                                                                   |
| PARTY           | BALLOT<br>COUNT                                                                                                | PERCENT                                                                                                                                                                                                                                                                                                           |
|                 | 12,047                                                                                                         | 50.15%                                                                                                                                                                                                                                                                                                            |
|                 | 11,973                                                                                                         | 49.85%                                                                                                                                                                                                                                                                                                            |
|                 | PARTY  PARTY | PARTY COUNT 22,999  BB (CARMICAL) (VOTE FOR  PARTY BALLOT COUNT 16,329  BB (CARTER) (VOTE FOR 1)  PARTY BALLOT COUNT 16,735  BB (RICHARDSON) (VOTE  PARTY BALLOT COUNT 17,602  VA (ALLEN) (VOTE FOR 1)  PARTY BALLOT COUNT 17,602  VA (ALLEN) (VOTE FOR 1)  BALLOT COUNT 12,453 12,099  VA (WILKINS) (VOTE FOR 1) |

### NC DISTRICT COURT JUDGE DISTRICT 17B (KEY) (VOTE FOR 1) Precincts Reported: 49 of 49

| NAME ON BALLOT                                                                           | PARTY             | BALLOT<br>COUNT | PERCENT |
|------------------------------------------------------------------------------------------|-------------------|-----------------|---------|
| Spencer G. Key, Jr.                                                                      |                   | 20,289          | 100.00% |
| NC DISTRICT COURT JUDGE DISTRICT 1 Precincts Reported: 49 of 49                          | .7B (NEAVES) (VOI | TE FOR 1)       |         |
| NAME ON BALLOT                                                                           | PARTY             | BALLOT<br>COUNT | PERCENT |
| Charles M. (Chuck) Neaves, Jr.                                                           |                   | 21,515          | 100.00% |
| NC DISTRICT COURT JUDGE DISTRICT 1 Precincts Reported: 49 of 49                          | .7B (PUCKETT) (VO | TE FOR 1)       |         |
| NAME ON BALLOT                                                                           | PARTY             | BALLOT<br>COUNT | PERCENT |
| Angela B. Puckett                                                                        |                   | 21,603          | 100.00% |
| NC DISTRICT COURT JUDGE DISTRICT 18 (ENOCHS) (VOTE FOR 1) Precincts Reported: 165 of 165 |                   |                 |         |
| NAME ON BALLOT                                                                           | PARTY             | BALLOT<br>COUNT | PERCENT |
| Wendy M. Enochs                                                                          |                   | 97,910          | 100.00% |
| NC DISTRICT COURT JUDGE DISTRICT 1 Precincts Reported: 165 of 165                        | .8 (JARRELL) (VOT | E FOR 1)        |         |
| NAME ON BALLOT                                                                           | PARTY             | BALLOT<br>COUNT | PERCENT |
| H. Thomas (Tom) Jarrell, Jr.                                                             | ::                | 98,338          | 100.00% |
| NC DISTRICT COURT JUDGE DISTRICT 1                                                       | 19A (CLONINGER)   | (VOTE FOR       | 2       |
| 1) Precincts Reported: 46 of 46                                                          |                   |                 |         |
| NAME ON BALLOT                                                                           | PARTY             | BALLOT<br>COUNT | PERCENT |
| Brent Cloninger                                                                          |                   | 27,240          | 63.24%  |