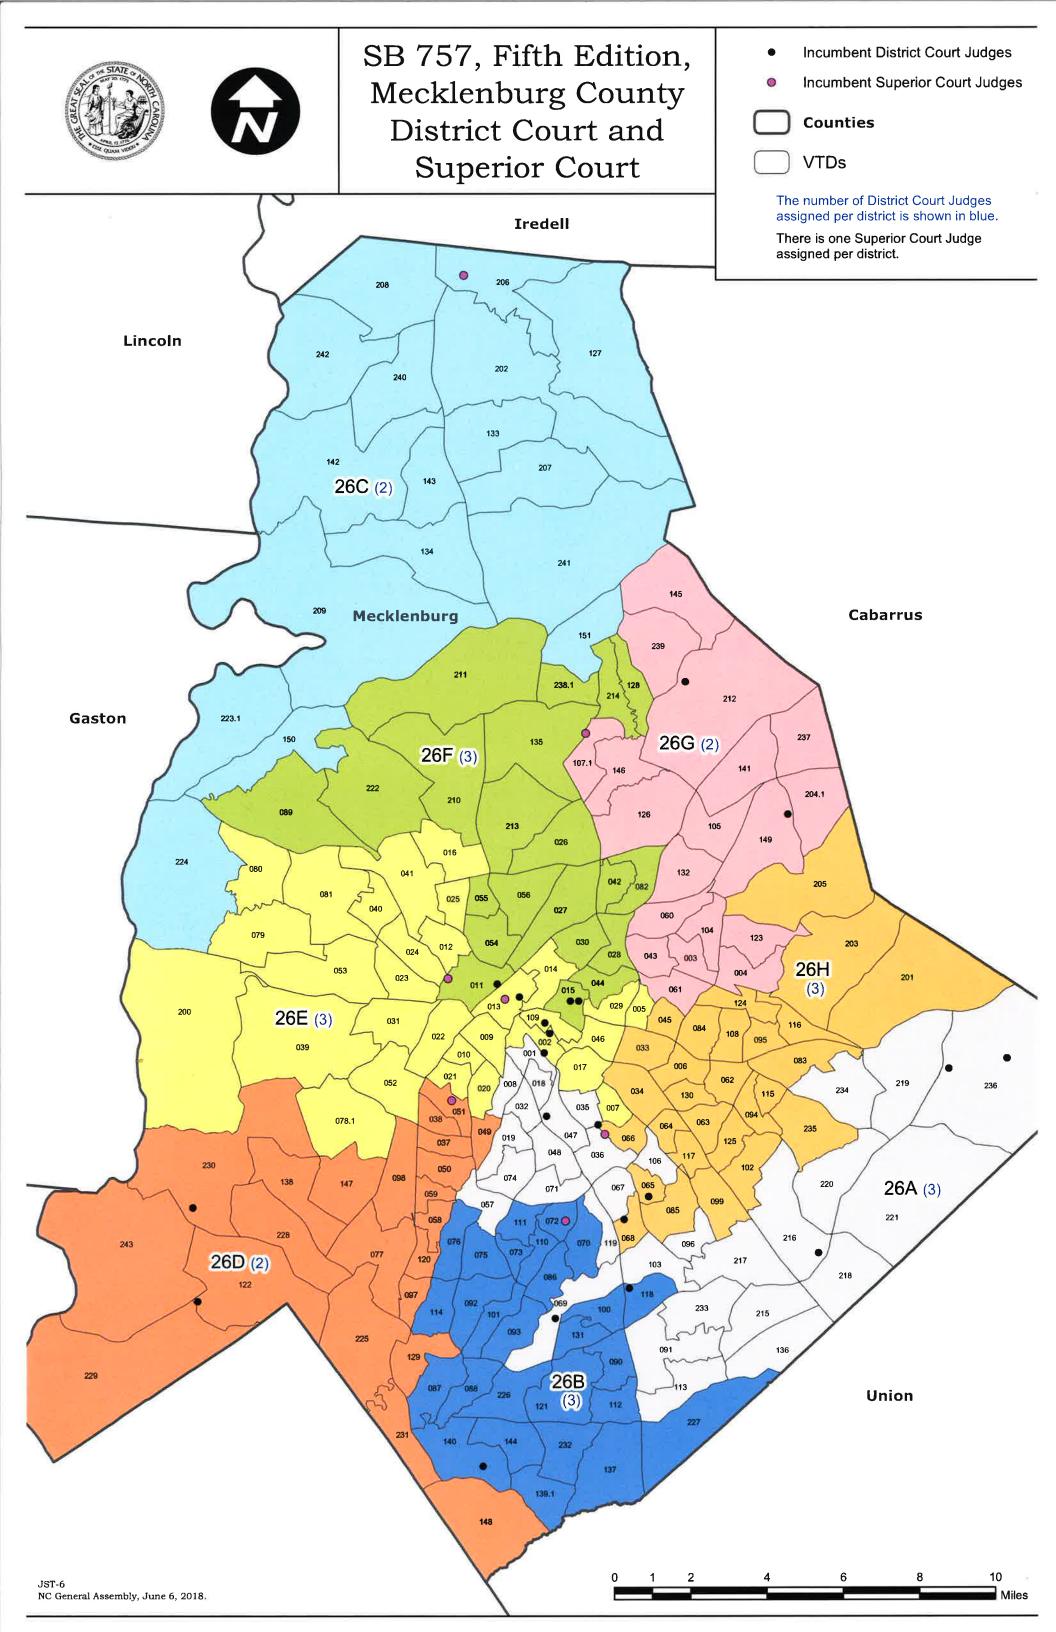

## **Voter Details** DONALD RAY CURETON JR 15019 BAGLEY LN CHARLOTTE, NC 28227 **MECKLENBURG** County: **ACTIVE Status:** 000000989333 **Voter Reg Num:** CW352375 NCID: DEM Party: **BLACK or AFRICAN AMERICAN** Race: NOT HISPANIC or NOT LATINO **Ethnicity:** MALE Gender: 06/06/1996 **Registration Date: NCDMV Customer:** Yes **Election Day Polling Place** BLAIR ROAD UNITED METHODIST CHURCH INC 9135 BLAIR RD CHARLOTTE, NC 28227 Jurisdictions **PCT 236** Precinct: VTD: 236

#### **Voter Details**

KIMBERLY YVETTE BEST 8305 RAVEN TOP DR CHARLOTTE, NC 28227

County:

Status:

**Voter Reg Num:** 

NCID:

Party:

Race:

| NAME ON BALLOT         | PARTY | BALLOT<br>COUNT | PERCENT |
|------------------------|-------|-----------------|---------|
| Jayrene Russell Maness |       | 40,553          | 100.00% |

#### NC DISTRICT COURT JUDGE DISTRICT 26 (MCTHENIA) (VOTE FOR 1) Precincts Reported: 195 of 195

| NAME ON BALLOT    | PARTY | COUNT   | PERCENT |
|-------------------|-------|---------|---------|
| Paige B. McThenia |       | 129,025 | 100.00% |