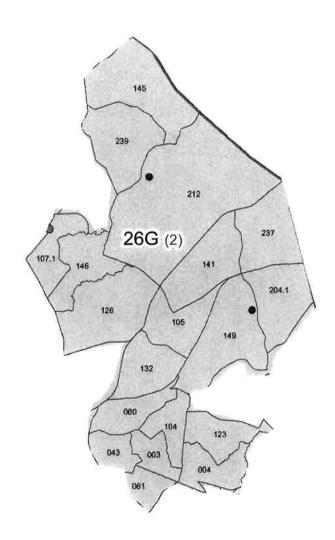

NC DISTRICT COURT JUDGE DISTRICT 16A (MCILWAIN) (VOTE FOR 1)

25,938 100.00%

Precincts Reported: 52 of 52

Regina M. Joe

| PARTY           | BALLOT<br>COUNT                                                                                                | PERCENT                                                                                                                                                                                                                                                                                                           |
|-----------------|----------------------------------------------------------------------------------------------------------------|-------------------------------------------------------------------------------------------------------------------------------------------------------------------------------------------------------------------------------------------------------------------------------------------------------------------|
|                 | 22,999                                                                                                         | 100.00%                                                                                                                                                                                                                                                                                                           |
| B (CARMICAL) (  | VOTE FOR                                                                                                       |                                                                                                                                                                                                                                                                                                                   |
|                 |                                                                                                                |                                                                                                                                                                                                                                                                                                                   |
| PARTY           | BALLOT<br>COUNT                                                                                                | PERCENT                                                                                                                                                                                                                                                                                                           |
|                 | 16,329                                                                                                         | 100.00%                                                                                                                                                                                                                                                                                                           |
| B (CARTER) (VO  | TE FOR 1)                                                                                                      |                                                                                                                                                                                                                                                                                                                   |
| PARTY           | BALLOT<br>COUNT                                                                                                | PERCENT                                                                                                                                                                                                                                                                                                           |
|                 | 16,735                                                                                                         | 100.00%                                                                                                                                                                                                                                                                                                           |
| B (RICHARDSON   | ) (VOTE                                                                                                        |                                                                                                                                                                                                                                                                                                                   |
| PARTY           | BALLOT<br>COUNT                                                                                                | PERCENT                                                                                                                                                                                                                                                                                                           |
|                 | 17,602                                                                                                         | 100.00%                                                                                                                                                                                                                                                                                                           |
| 'A (ALLEN) (VOT | E FOR 1)                                                                                                       |                                                                                                                                                                                                                                                                                                                   |
| PARTY           | BALLOT<br>COUNT                                                                                                | PERCENT                                                                                                                                                                                                                                                                                                           |
|                 | 12,453                                                                                                         | 50.72%                                                                                                                                                                                                                                                                                                            |
|                 | 12,099                                                                                                         | 49.28%                                                                                                                                                                                                                                                                                                            |
| /A (WILKINS) (V | OTE FOR 1)                                                                                                     |                                                                                                                                                                                                                                                                                                                   |
| PARTY           | BALLOT<br>COUNT                                                                                                | PERCENT                                                                                                                                                                                                                                                                                                           |
|                 | 12,047                                                                                                         | 50.15%                                                                                                                                                                                                                                                                                                            |
|                 | 11,973                                                                                                         | 49.85%                                                                                                                                                                                                                                                                                                            |
|                 | PARTY  PARTY | PARTY COUNT 22,999  BB (CARMICAL) (VOTE FOR  PARTY BALLOT COUNT 16,329  BB (CARTER) (VOTE FOR 1)  PARTY BALLOT COUNT 16,735  BB (RICHARDSON) (VOTE  PARTY BALLOT COUNT 17,602  VA (ALLEN) (VOTE FOR 1)  PARTY BALLOT COUNT 17,602  VA (ALLEN) (VOTE FOR 1)  BALLOT COUNT 12,453 12,099  VA (WILKINS) (VOTE FOR 1) |

Juanita Boger-Allen

15,836 36.76%

| NC DISTRICT COURT JUDGE DISTRICT 19 | A (HAMBY) (VOTE FOR 1) |
|-------------------------------------|------------------------|
| Precincts Reported: 46 of 46        |                        |