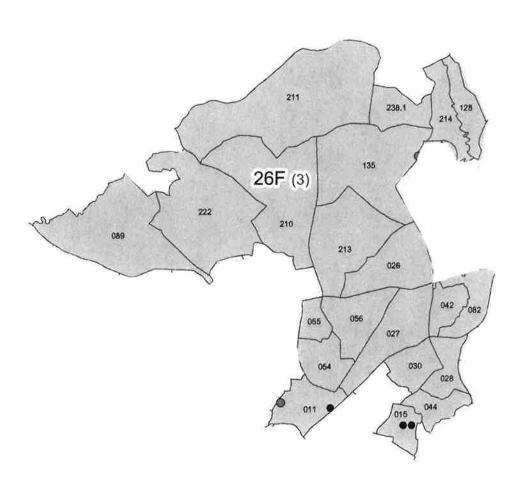

NC DISTRICT COURT JUDGE DISTRICT 16A (MCILWAIN) (VOTE FOR 1)

25,938 100.00%

Precincts Reported: 52 of 52

Regina M. Joe

| PARTY           | BALLOT<br>COUNT                                                                                                | PERCENT                                                                                                                                                                                                                                                                                                           |
|-----------------|----------------------------------------------------------------------------------------------------------------|-------------------------------------------------------------------------------------------------------------------------------------------------------------------------------------------------------------------------------------------------------------------------------------------------------------------|
|                 | 22,999                                                                                                         | 100.00%                                                                                                                                                                                                                                                                                                           |
| B (CARMICAL) (  | VOTE FOR                                                                                                       |                                                                                                                                                                                                                                                                                                                   |
|                 |                                                                                                                |                                                                                                                                                                                                                                                                                                                   |
| PARTY           | BALLOT<br>COUNT                                                                                                | PERCENT                                                                                                                                                                                                                                                                                                           |
|                 | 16,329                                                                                                         | 100.00%                                                                                                                                                                                                                                                                                                           |
| B (CARTER) (VO  | TE FOR 1)                                                                                                      |                                                                                                                                                                                                                                                                                                                   |
| PARTY           | BALLOT<br>COUNT                                                                                                | PERCENT                                                                                                                                                                                                                                                                                                           |
|                 | 16,735                                                                                                         | 100.00%                                                                                                                                                                                                                                                                                                           |
| B (RICHARDSON   | ) (VOTE                                                                                                        |                                                                                                                                                                                                                                                                                                                   |
| PARTY           | BALLOT<br>COUNT                                                                                                | PERCENT                                                                                                                                                                                                                                                                                                           |
|                 | 17,602                                                                                                         | 100.00%                                                                                                                                                                                                                                                                                                           |
| 'A (ALLEN) (VOT | E FOR 1)                                                                                                       |                                                                                                                                                                                                                                                                                                                   |
| PARTY           | BALLOT<br>COUNT                                                                                                | PERCENT                                                                                                                                                                                                                                                                                                           |
|                 | 12,453                                                                                                         | 50.72%                                                                                                                                                                                                                                                                                                            |
|                 | 12,099                                                                                                         | 49.28%                                                                                                                                                                                                                                                                                                            |
| /A (WILKINS) (V | OTE FOR 1)                                                                                                     |                                                                                                                                                                                                                                                                                                                   |
| PARTY           | BALLOT<br>COUNT                                                                                                | PERCENT                                                                                                                                                                                                                                                                                                           |
|                 | 12,047                                                                                                         | 50.15%                                                                                                                                                                                                                                                                                                            |
|                 | 11,973                                                                                                         | 49.85%                                                                                                                                                                                                                                                                                                            |
|                 | PARTY  PARTY | PARTY COUNT 22,999  BB (CARMICAL) (VOTE FOR  PARTY BALLOT COUNT 16,329  BB (CARTER) (VOTE FOR 1)  PARTY BALLOT COUNT 16,735  BB (RICHARDSON) (VOTE  PARTY BALLOT COUNT 17,602  VA (ALLEN) (VOTE FOR 1)  PARTY BALLOT COUNT 17,602  VA (ALLEN) (VOTE FOR 1)  BALLOT COUNT 12,453 12,099  VA (WILKINS) (VOTE FOR 1) |

### NC DISTRICT COURT JUDGE DISTRICT 17B (KEY) (VOTE FOR 1) Precincts Reported: 49 of 49

| NAME ON BALLOT                                                                           | PARTY             | BALLOT<br>COUNT | PERCENT |
|------------------------------------------------------------------------------------------|-------------------|-----------------|---------|
| Spencer G. Key, Jr.                                                                      |                   | 20,289          | 100.00% |
| NC DISTRICT COURT JUDGE DISTRICT 1 Precincts Reported: 49 of 49                          | .7B (NEAVES) (VOI | TE FOR 1)       |         |
| NAME ON BALLOT                                                                           | PARTY             | BALLOT<br>COUNT | PERCENT |
| Charles M. (Chuck) Neaves, Jr.                                                           |                   | 21,515          | 100.00% |
| NC DISTRICT COURT JUDGE DISTRICT 1 Precincts Reported: 49 of 49                          | .7B (PUCKETT) (VO | TE FOR 1)       |         |
| NAME ON BALLOT                                                                           | PARTY             | BALLOT<br>COUNT | PERCENT |
| Angela B. Puckett                                                                        |                   | 21,603          | 100.00% |
| NC DISTRICT COURT JUDGE DISTRICT 18 (ENOCHS) (VOTE FOR 1) Precincts Reported: 165 of 165 |                   |                 |         |
| NAME ON BALLOT                                                                           | PARTY             | BALLOT<br>COUNT | PERCENT |
| Wendy M. Enochs                                                                          |                   | 97,910          | 100.00% |
| NC DISTRICT COURT JUDGE DISTRICT 1 Precincts Reported: 165 of 165                        | .8 (JARRELL) (VOT | E FOR 1)        |         |
| NAME ON BALLOT                                                                           | PARTY             | BALLOT<br>COUNT | PERCENT |
| H. Thomas (Tom) Jarrell, Jr.                                                             | ::                | 98,338          | 100.00% |
| NC DISTRICT COURT JUDGE DISTRICT 1                                                       | 19A (CLONINGER)   | (VOTE FOR       | 2       |
| 1) Precincts Reported: 46 of 46                                                          |                   |                 |         |
| NAME ON BALLOT                                                                           | PARTY             | BALLOT<br>COUNT | PERCENT |
| Brent Cloninger                                                                          |                   | 27,240          | 63.24%  |

Juanita Boger-Allen

15,836 36.76%

| NC DISTRICT COURT JUDGE DISTRICT 19 | A (HAMBY) (VOTE FOR 1) |
|-------------------------------------|------------------------|
| Precincts Reported: 46 of 46        |                        |