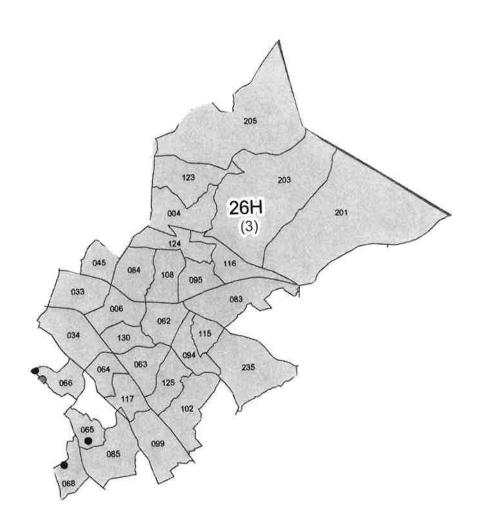

NC DISTRICT COURT JUDGE DISTRICT 16A (MCILWAIN) (VOTE FOR 1)

25,938 100.00%

Precincts Reported: 52 of 52

Regina M. Joe

| PARTY           | BALLOT<br>COUNT                                                                                                | PERCENT                                                                                                                                                                                                                                                                                                           |
|-----------------|----------------------------------------------------------------------------------------------------------------|-------------------------------------------------------------------------------------------------------------------------------------------------------------------------------------------------------------------------------------------------------------------------------------------------------------------|
|                 | 22,999                                                                                                         | 100.00%                                                                                                                                                                                                                                                                                                           |
| B (CARMICAL) (  | VOTE FOR                                                                                                       |                                                                                                                                                                                                                                                                                                                   |
|                 |                                                                                                                |                                                                                                                                                                                                                                                                                                                   |
| PARTY           | BALLOT<br>COUNT                                                                                                | PERCENT                                                                                                                                                                                                                                                                                                           |
|                 | 16,329                                                                                                         | 100.00%                                                                                                                                                                                                                                                                                                           |
| B (CARTER) (VO  | TE FOR 1)                                                                                                      |                                                                                                                                                                                                                                                                                                                   |
| PARTY           | BALLOT<br>COUNT                                                                                                | PERCENT                                                                                                                                                                                                                                                                                                           |
|                 | 16,735                                                                                                         | 100.00%                                                                                                                                                                                                                                                                                                           |
| B (RICHARDSON   | ) (VOTE                                                                                                        |                                                                                                                                                                                                                                                                                                                   |
| PARTY           | BALLOT<br>COUNT                                                                                                | PERCENT                                                                                                                                                                                                                                                                                                           |
|                 | 17,602                                                                                                         | 100.00%                                                                                                                                                                                                                                                                                                           |
| 'A (ALLEN) (VOT | E FOR 1)                                                                                                       |                                                                                                                                                                                                                                                                                                                   |
| PARTY           | BALLOT<br>COUNT                                                                                                | PERCENT                                                                                                                                                                                                                                                                                                           |
|                 | 12,453                                                                                                         | 50.72%                                                                                                                                                                                                                                                                                                            |
|                 | 12,099                                                                                                         | 49.28%                                                                                                                                                                                                                                                                                                            |
| /A (WILKINS) (V | OTE FOR 1)                                                                                                     |                                                                                                                                                                                                                                                                                                                   |
| PARTY           | BALLOT<br>COUNT                                                                                                | PERCENT                                                                                                                                                                                                                                                                                                           |
|                 | 12,047                                                                                                         | 50.15%                                                                                                                                                                                                                                                                                                            |
|                 | 11,973                                                                                                         | 49.85%                                                                                                                                                                                                                                                                                                            |
|                 | PARTY  PARTY | PARTY COUNT 22,999  BB (CARMICAL) (VOTE FOR  PARTY BALLOT COUNT 16,329  BB (CARTER) (VOTE FOR 1)  PARTY BALLOT COUNT 16,735  BB (RICHARDSON) (VOTE  PARTY BALLOT COUNT 17,602  VA (ALLEN) (VOTE FOR 1)  PARTY BALLOT COUNT 17,602  VA (ALLEN) (VOTE FOR 1)  BALLOT COUNT 12,453 12,099  VA (WILKINS) (VOTE FOR 1) |

Juanita Boger-Allen

15,836 36.76%

| NC DISTRICT COURT JUDGE DISTRICT 19 | A (HAMBY) (VOTE FOR 1) |
|-------------------------------------|------------------------|
| Precincts Reported: 46 of 46        |                        |