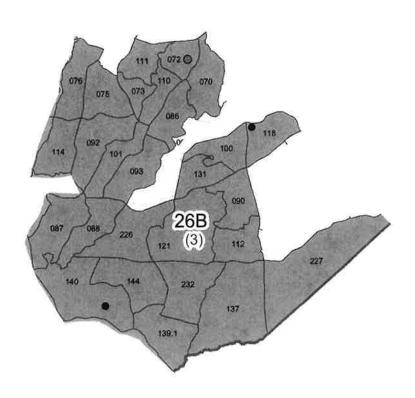

NC DISTRICT COURT JUDGE DISTRICT 16A (MCILWAIN) (VOTE FOR 1)

25,938 100.00%

Precincts Reported: 52 of 52

Regina M. Joe

| PARTY           | BALLOT<br>COUNT                                                                                                | PERCENT                                                                                                                                                                                                                                                                                                           |
|-----------------|----------------------------------------------------------------------------------------------------------------|-------------------------------------------------------------------------------------------------------------------------------------------------------------------------------------------------------------------------------------------------------------------------------------------------------------------|
|                 | 22,999                                                                                                         | 100.00%                                                                                                                                                                                                                                                                                                           |
| B (CARMICAL) (  | VOTE FOR                                                                                                       |                                                                                                                                                                                                                                                                                                                   |
|                 |                                                                                                                |                                                                                                                                                                                                                                                                                                                   |
| PARTY           | BALLOT<br>COUNT                                                                                                | PERCENT                                                                                                                                                                                                                                                                                                           |
|                 | 16,329                                                                                                         | 100.00%                                                                                                                                                                                                                                                                                                           |
| B (CARTER) (VO  | TE FOR 1)                                                                                                      |                                                                                                                                                                                                                                                                                                                   |
| PARTY           | BALLOT<br>COUNT                                                                                                | PERCENT                                                                                                                                                                                                                                                                                                           |
|                 | 16,735                                                                                                         | 100.00%                                                                                                                                                                                                                                                                                                           |
| B (RICHARDSON   | ) (VOTE                                                                                                        |                                                                                                                                                                                                                                                                                                                   |
| PARTY           | BALLOT<br>COUNT                                                                                                | PERCENT                                                                                                                                                                                                                                                                                                           |
|                 | 17,602                                                                                                         | 100.00%                                                                                                                                                                                                                                                                                                           |
| 'A (ALLEN) (VOT | E FOR 1)                                                                                                       |                                                                                                                                                                                                                                                                                                                   |
| PARTY           | BALLOT<br>COUNT                                                                                                | PERCENT                                                                                                                                                                                                                                                                                                           |
|                 | 12,453                                                                                                         | 50.72%                                                                                                                                                                                                                                                                                                            |
|                 | 12,099                                                                                                         | 49.28%                                                                                                                                                                                                                                                                                                            |
| /A (WILKINS) (V | OTE FOR 1)                                                                                                     |                                                                                                                                                                                                                                                                                                                   |
| PARTY           | BALLOT<br>COUNT                                                                                                | PERCENT                                                                                                                                                                                                                                                                                                           |
|                 | 12,047                                                                                                         | 50.15%                                                                                                                                                                                                                                                                                                            |
|                 | 11,973                                                                                                         | 49.85%                                                                                                                                                                                                                                                                                                            |
|                 | PARTY  PARTY | PARTY COUNT 22,999  BB (CARMICAL) (VOTE FOR  PARTY BALLOT COUNT 16,329  BB (CARTER) (VOTE FOR 1)  PARTY BALLOT COUNT 16,735  BB (RICHARDSON) (VOTE  PARTY BALLOT COUNT 17,602  VA (ALLEN) (VOTE FOR 1)  PARTY BALLOT COUNT 17,602  VA (ALLEN) (VOTE FOR 1)  BALLOT COUNT 12,453 12,099  VA (WILKINS) (VOTE FOR 1) |