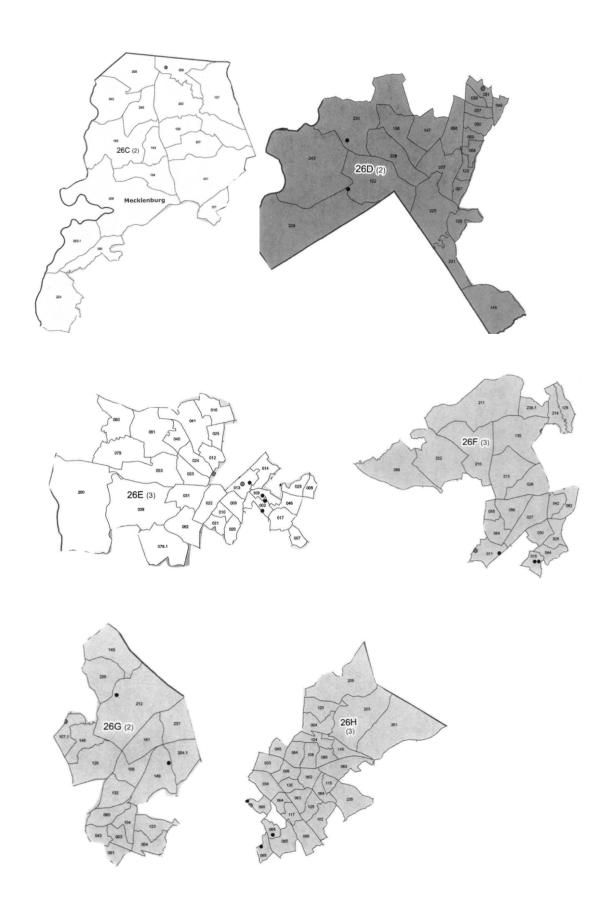

NC DISTRICT COURT JUDGE DISTRICT 16A (MCILWAIN) (VOTE FOR 1)

25,938 100.00%

Precincts Reported: 52 of 52

Regina M. Joe

| PARTY           | BALLOT<br>COUNT                                                                                                | PERCENT                                                                                                                                                                                                                                                                                                           |
|-----------------|----------------------------------------------------------------------------------------------------------------|-------------------------------------------------------------------------------------------------------------------------------------------------------------------------------------------------------------------------------------------------------------------------------------------------------------------|
|                 | 22,999                                                                                                         | 100.00%                                                                                                                                                                                                                                                                                                           |
| B (CARMICAL) (  | VOTE FOR                                                                                                       |                                                                                                                                                                                                                                                                                                                   |
|                 |                                                                                                                |                                                                                                                                                                                                                                                                                                                   |
| PARTY           | BALLOT<br>COUNT                                                                                                | PERCENT                                                                                                                                                                                                                                                                                                           |
|                 | 16,329                                                                                                         | 100.00%                                                                                                                                                                                                                                                                                                           |
| B (CARTER) (VO  | TE FOR 1)                                                                                                      |                                                                                                                                                                                                                                                                                                                   |
| PARTY           | BALLOT<br>COUNT                                                                                                | PERCENT                                                                                                                                                                                                                                                                                                           |
|                 | 16,735                                                                                                         | 100.00%                                                                                                                                                                                                                                                                                                           |
| B (RICHARDSON   | ) (VOTE                                                                                                        |                                                                                                                                                                                                                                                                                                                   |
| PARTY           | BALLOT<br>COUNT                                                                                                | PERCENT                                                                                                                                                                                                                                                                                                           |
|                 | 17,602                                                                                                         | 100.00%                                                                                                                                                                                                                                                                                                           |
| 'A (ALLEN) (VOT | E FOR 1)                                                                                                       |                                                                                                                                                                                                                                                                                                                   |
| PARTY           | BALLOT<br>COUNT                                                                                                | PERCENT                                                                                                                                                                                                                                                                                                           |
|                 | 12,453                                                                                                         | 50.72%                                                                                                                                                                                                                                                                                                            |
|                 | 12,099                                                                                                         | 49.28%                                                                                                                                                                                                                                                                                                            |
| /A (WILKINS) (V | OTE FOR 1)                                                                                                     |                                                                                                                                                                                                                                                                                                                   |
| PARTY           | BALLOT<br>COUNT                                                                                                | PERCENT                                                                                                                                                                                                                                                                                                           |
|                 | 12,047                                                                                                         | 50.15%                                                                                                                                                                                                                                                                                                            |
|                 | 11,973                                                                                                         | 49.85%                                                                                                                                                                                                                                                                                                            |
|                 | PARTY  PARTY | PARTY COUNT 22,999  BB (CARMICAL) (VOTE FOR  PARTY BALLOT COUNT 16,329  BB (CARTER) (VOTE FOR 1)  PARTY BALLOT COUNT 16,735  BB (RICHARDSON) (VOTE  PARTY BALLOT COUNT 17,602  VA (ALLEN) (VOTE FOR 1)  PARTY BALLOT COUNT 17,602  VA (ALLEN) (VOTE FOR 1)  BALLOT COUNT 12,453 12,099  VA (WILKINS) (VOTE FOR 1) |

### NC DISTRICT COURT JUDGE DISTRICT 17B (KEY) (VOTE FOR 1) Precincts Reported: 49 of 49

| NAME ON BALLOT                                                                           | PARTY             | BALLOT<br>COUNT | PERCENT |
|------------------------------------------------------------------------------------------|-------------------|-----------------|---------|
| Spencer G. Key, Jr.                                                                      |                   | 20,289          | 100.00% |
| NC DISTRICT COURT JUDGE DISTRICT 1 Precincts Reported: 49 of 49                          | .7B (NEAVES) (VOI | TE FOR 1)       |         |
| NAME ON BALLOT                                                                           | PARTY             | BALLOT<br>COUNT | PERCENT |
| Charles M. (Chuck) Neaves, Jr.                                                           |                   | 21,515          | 100.00% |
| NC DISTRICT COURT JUDGE DISTRICT 1 Precincts Reported: 49 of 49                          | .7B (PUCKETT) (VO | TE FOR 1)       |         |
| NAME ON BALLOT                                                                           | PARTY             | BALLOT<br>COUNT | PERCENT |
| Angela B. Puckett                                                                        |                   | 21,603          | 100.00% |
| NC DISTRICT COURT JUDGE DISTRICT 18 (ENOCHS) (VOTE FOR 1) Precincts Reported: 165 of 165 |                   |                 |         |
| NAME ON BALLOT                                                                           | PARTY             | BALLOT<br>COUNT | PERCENT |
| Wendy M. Enochs                                                                          |                   | 97,910          | 100.00% |
| NC DISTRICT COURT JUDGE DISTRICT 1 Precincts Reported: 165 of 165                        | .8 (JARRELL) (VOT | E FOR 1)        |         |
| NAME ON BALLOT                                                                           | PARTY             | BALLOT<br>COUNT | PERCENT |
| H. Thomas (Tom) Jarrell, Jr.                                                             | ::                | 98,338          | 100.00% |
| NC DISTRICT COURT JUDGE DISTRICT 1                                                       | 19A (CLONINGER)   | (VOTE FOR       | 2       |
| 1) Precincts Reported: 46 of 46                                                          |                   |                 |         |
| NAME ON BALLOT                                                                           | PARTY             | BALLOT<br>COUNT | PERCENT |
| Brent Cloninger                                                                          |                   | 27,240          | 63.24%  |

Juanita Boger-Allen

15,836 36.76%

| NC DISTRICT COURT JUDGE DISTRICT 19 | A (HAMBY) (VOTE FOR 1) |
|-------------------------------------|------------------------|
| Precincts Reported: 46 of 46        |                        |