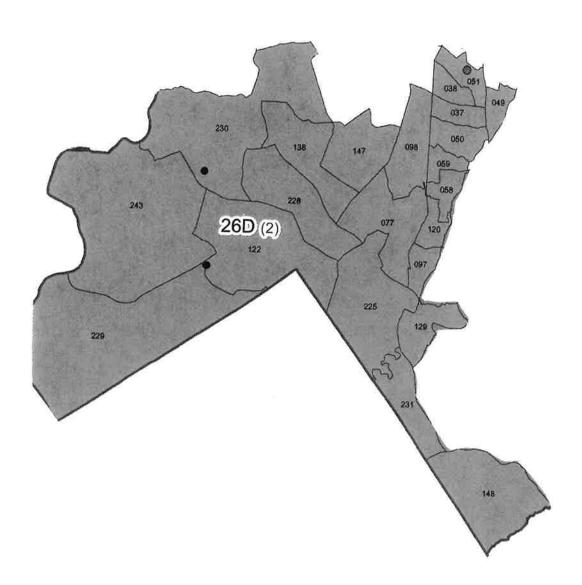

NC DISTRICT COURT JUDGE DISTRICT 16A (MCILWAIN) (VOTE FOR 1)

25,938 100.00%

Precincts Reported: 52 of 52

Regina M. Joe

| PARTY           | BALLOT<br>COUNT                                                                                                | PERCENT                                                                                                                                                                                                                                                                                                           |
|-----------------|----------------------------------------------------------------------------------------------------------------|-------------------------------------------------------------------------------------------------------------------------------------------------------------------------------------------------------------------------------------------------------------------------------------------------------------------|
|                 | 22,999                                                                                                         | 100.00%                                                                                                                                                                                                                                                                                                           |
| B (CARMICAL) (  | VOTE FOR                                                                                                       |                                                                                                                                                                                                                                                                                                                   |
|                 |                                                                                                                |                                                                                                                                                                                                                                                                                                                   |
| PARTY           | BALLOT<br>COUNT                                                                                                | PERCENT                                                                                                                                                                                                                                                                                                           |
|                 | 16,329                                                                                                         | 100.00%                                                                                                                                                                                                                                                                                                           |
| B (CARTER) (VO  | TE FOR 1)                                                                                                      |                                                                                                                                                                                                                                                                                                                   |
| PARTY           | BALLOT<br>COUNT                                                                                                | PERCENT                                                                                                                                                                                                                                                                                                           |
|                 | 16,735                                                                                                         | 100.00%                                                                                                                                                                                                                                                                                                           |
| B (RICHARDSON   | ) (VOTE                                                                                                        |                                                                                                                                                                                                                                                                                                                   |
| PARTY           | BALLOT<br>COUNT                                                                                                | PERCENT                                                                                                                                                                                                                                                                                                           |
|                 | 17,602                                                                                                         | 100.00%                                                                                                                                                                                                                                                                                                           |
| 'A (ALLEN) (VOT | E FOR 1)                                                                                                       |                                                                                                                                                                                                                                                                                                                   |
| PARTY           | BALLOT<br>COUNT                                                                                                | PERCENT                                                                                                                                                                                                                                                                                                           |
|                 | 12,453                                                                                                         | 50.72%                                                                                                                                                                                                                                                                                                            |
|                 | 12,099                                                                                                         | 49.28%                                                                                                                                                                                                                                                                                                            |
| /A (WILKINS) (V | OTE FOR 1)                                                                                                     |                                                                                                                                                                                                                                                                                                                   |
| PARTY           | BALLOT<br>COUNT                                                                                                | PERCENT                                                                                                                                                                                                                                                                                                           |
|                 | 12,047                                                                                                         | 50.15%                                                                                                                                                                                                                                                                                                            |
|                 | 11,973                                                                                                         | 49.85%                                                                                                                                                                                                                                                                                                            |
|                 | PARTY  PARTY | PARTY COUNT 22,999  BB (CARMICAL) (VOTE FOR  PARTY BALLOT COUNT 16,329  BB (CARTER) (VOTE FOR 1)  PARTY BALLOT COUNT 16,735  BB (RICHARDSON) (VOTE  PARTY BALLOT COUNT 17,602  VA (ALLEN) (VOTE FOR 1)  PARTY BALLOT COUNT 17,602  VA (ALLEN) (VOTE FOR 1)  BALLOT COUNT 12,453 12,099  VA (WILKINS) (VOTE FOR 1) |